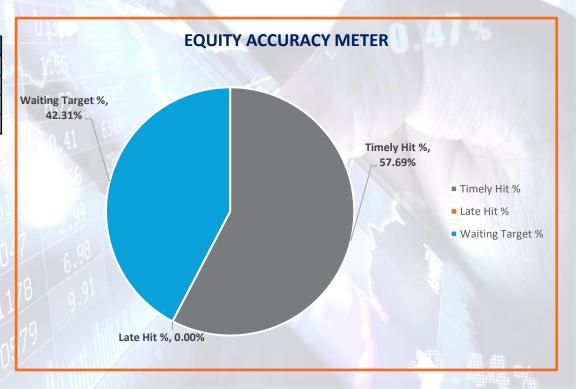

| Accuracy Meter   |        |  |  |  |  |
|------------------|--------|--|--|--|--|
| Total Hit %      | 57.69% |  |  |  |  |
| Timely Hit %     | 57.69% |  |  |  |  |
| Late Hit %       | 0.00%  |  |  |  |  |
| Waiting Target % | 42.31% |  |  |  |  |